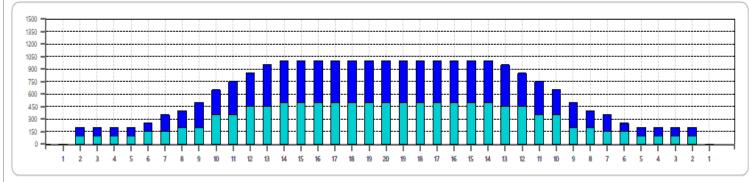

|   | START | STOP | LOADS | SPEED | CROSSED | START | END  | FEET | T.OIL |
|---|-------|------|-------|-------|---------|-------|------|------|-------|
| 1 | 2L    | 2R   | 2     | 14    | 74      | 0.0   | 1.9  | 1.9  | 3700  |
| 2 | 6L    | 6R   | 1     | 14    | 29      | 1.9   | 3.8  | 1.9  | 1450  |
| 3 | 8L    | 8R   | 1     | 14    | 25      | 3.8   | 5.7  | 1.9  | 1250  |
| 4 | 10L   | 10R  | 3     | 14    | 63      | 5.7   | 11.6 | 5.9  | 3150  |
| 5 | 12L   | 12R  | 2     | 18    | 34      | 11.6  | 16.7 | 5.1  | 1700  |
| 6 | 14L   | 14R  | 1     | 18    | 13      | 16.7  | 19.2 | 2.5  | 650   |
| 7 | 2L    | 2R   | 0     | 18    | 0       | 19.2  | 26.0 | 6.8  | 0     |
| 8 | 2L    | 2R   | 0     | 26    | 0       | 26.0  | 32.0 | 6.0  | 0     |
| 9 | 2L    | 2R   | 0     | 30    | 0       | 32.0  | 39.0 | 7.0  | 0     |
|   |       |      |       |       |         |       |      |      |       |
|   |       |      |       |       |         |       |      |      |       |
|   |       |      |       |       |         |       |      |      |       |
|   |       |      |       |       |         |       |      |      |       |
|   |       |      |       |       |         |       |      |      |       |

|   | START | STOP | LOADS | SPEED | CROSSED | START | END  | FEET | T.OIL |
|---|-------|------|-------|-------|---------|-------|------|------|-------|
| 1 | 2L    | 2R   | 0     | 30    | 0       | 39.0  | 32.0 | -7.0 | 0     |
| 2 | 13L   | 13R  | 2     | 22    | 30      | 32.0  | 25.8 | -6.2 | 1500  |
| 3 | 11L   | 11R  | 2     | 18    | 38      | 25.8  | 20.7 | -5.1 | 1900  |
| 4 | 9L    | 9R   | 2     | 18    | 46      | 20.7  | 15.6 | -5.1 | 2300  |
| 5 | 7L    | 7R   | 2     | 18    | 54      | 15.6  | 10.5 | -5.1 | 2700  |
| 6 | 2L    | 2R   | 2     | 18    | 74      | 10.5  | 5.4  | -5.1 | 3700  |
| 7 | 2L    | 2R   | 0     | 14    | 0       | 5.4   | 0.0  | -5.4 | 0     |
|   |       |      |       |       |         |       |      |      |       |
|   |       |      |       |       |         |       |      |      |       |
|   |       |      |       |       |         |       |      |      |       |
|   |       |      |       |       |         |       |      |      |       |
|   |       |      |       |       |         |       |      |      |       |
|   |       |      |       |       |         |       |      |      |       |