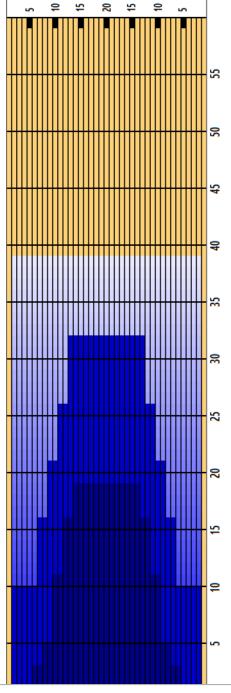

|   | START | STOP | LOADS | SPEED | CROSSED | START | END  | FEET | T.OIL |
|---|-------|------|-------|-------|---------|-------|------|------|-------|
| 1 | 2L    | 2R   | 2     | 14    | 74      | 0.0   | 1.9  | 1.9  | 3700  |
| 2 | 6L    | 6R   | 1     | 14    | 29      | 1.9   | 3.8  | 1.9  | 1450  |
| 3 | 8L    | 8R   | 1     | 14    | 25      | 3.8   | 5.7  | 1.9  | 1250  |
| 4 | 10L   | 10R  | 3     | 14    | 63      | 5.7   | 11.6 | 5.9  | 3150  |
| 5 | 12L   | 12R  | 2     | 18    | 34      | 11.6  | 16.7 | 5.1  | 1700  |
| 6 | 14L   | 14R  | 1     | 18    | 13      | 16.7  | 19.2 | 2.5  | 650   |
| 7 | 2L    | 2R   | 0     | 18    | 0       | 19.2  | 26.0 | 6.8  | 0     |
| 8 | 2L    | 2R   | 0     | 26    | 0       | 26.0  | 32.0 | 6.0  | 0     |
| 9 | 2L    | 2R   | 0     | 30    | 0       | 32.0  | 39.0 | 7.0  | 0     |
|   |       |      |       |       |         |       |      |      |       |
|   |       |      |       |       |         |       |      |      |       |
|   |       |      |       |       |         |       |      |      |       |
|   |       |      |       |       |         |       |      |      |       |
|   |       |      |       |       |         |       |      |      |       |

|   | START | STOP | LOADS | SPEED | CROSSED | START | END  | FEET | T.OIL |
|---|-------|------|-------|-------|---------|-------|------|------|-------|
| 1 | 2L    | 2R   | 0     | 30    | 0       | 39.0  | 32.0 | -7.0 | 0     |
| 2 | 13L   | 13R  | 2     | 22    | 30      | 32.0  | 25.8 | -6.2 | 1500  |
| 3 | 11L   | 11R  | 2     | 18    | 38      | 25.8  | 20.7 | -5.1 | 1900  |
| 4 | 9L    | 9R   | 2     | 18    | 46      | 20.7  | 15.6 | -5.1 | 2300  |
| 5 | 7L    | 7R   | 2     | 18    | 54      | 15.6  | 10.5 | -5.1 | 2700  |
| 6 | 2L    | 2R   | 2     | 18    | 74      | 10.5  | 5.4  | -5.1 | 3700  |
| 7 | 2L    | 2R   | 0     | 14    | 0       | 5.4   | 0.0  | -5.4 | 0     |
|   |       |      |       |       |         |       |      |      |       |
|   |       |      |       |       |         |       |      |      |       |
|   |       |      |       |       |         |       |      |      |       |
|   |       |      |       |       |         |       |      |      |       |
|   |       |      |       |       |         |       |      |      |       |
|   |       |      |       |       |         |       |      |      |       |