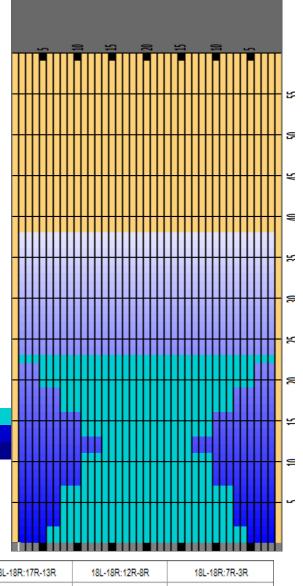

## BDA 38 2023

Oil Pattern Distance38Reverse Brush Drop37Oil Per Board50 ulForward Oil Total21.8 mLReverse Oil Total0 mLVolume Oil Total21.8 mL

|    | 6L  | 4R<br>6R | 1<br>2 | 10 | 33 | 0.00  |       |       |      |
|----|-----|----------|--------|----|----|-------|-------|-------|------|
|    |     | 6R       | 2      |    |    | 0.00  | 0.00  | 0.00  | 1650 |
| 3  |     |          |        | 10 | 58 | 0.00  | 2.80  | 2.80  | 2900 |
|    | 8L  | 8R       | 3      | 10 | 75 | 2.80  | 7.00  | 4.20  | 3750 |
| 4  | 11L | 11R      | 3      | 10 | 57 | 7.00  | 11.20 | 4.20  | 2850 |
| 5  | 14L | 14R      | 2      | 10 | 26 | 11.20 | 14.00 | 2.80  | 1300 |
| 6  | 11L | 11R      | 2      | 10 | 38 | 14.00 | 16.80 | 2.80  | 1900 |
| 7  | 8L  | 8R       | 2      | 10 | 50 | 16.80 | 19.60 | 2.80  | 2500 |
| 8  | 5L  | 5R       | 2      | 10 | 62 | 19.60 | 22.40 | 2.80  | 3100 |
| 9  | 2L  | 2R       | 1      | 10 | 37 | 22.40 | 23.80 | 1.40  | 1850 |
| 10 | 2L  | 2R       | 0      | 14 | 0  | 23.80 | 38.00 | 14.20 | 0    |

|   | START | STOP | LOADS | SPEED | CROSSED | START | END   | FEET  | T.OIL |
|---|-------|------|-------|-------|---------|-------|-------|-------|-------|
| 1 | 2L    | 2R   | 0     | 30    | 0       | 38.00 | 34.00 | -4.00 | 0     |
| 2 | 2L    | 2R   | 0     | 26    | 0       | 34.00 | 28.00 | -6.00 | 0     |
| 3 | 2L    | 2R   | 0     | 22    | 0       | 28.00 | 22.00 | -6.00 | 0     |
| 4 | 2L    | 2R   | 0     | 18    | 0       | 22.00 | 16.00 | -6.00 | 0     |
| 5 | 2L    | 2R   | 0     | 14    | 0       | 16.00 | 8.00  | -8.00 | 0     |
| 6 | 2L    | 2R   | 0     | 10    | 0       | 8.00  | 0.00  | -8.00 | 0     |
|   |       |      |       |       |         |       |       |       |       |
|   |       |      |       |       |         |       |       |       |       |
|   |       |      |       |       |         |       |       |       |       |
|   |       |      |       |       |         |       |       |       |       |
|   |       |      |       |       |         |       |       |       |       |
|   |       |      |       |       |         |       |       |       |       |
|   |       |      |       |       |         |       |       |       |       |
|   |       |      |       |       |         |       |       |       |       |
|   |       |      |       |       |         |       |       |       |       |

Forward Reverse Combined

Created by SWEBOWL TK(HJ) 230702. Machines without DB use DB 38. For use is Swedish league 2023->