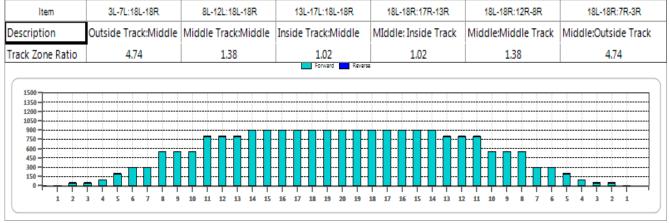

## BDA 38 2023

Oil Pattern Distance38Reverse Brush Drop37Oil Per Board50 ulForward Oil Total21.8 mLReverse Oil Total0 mLVolume Oil Total21.8 mL

|    | 6L  | 4R<br>6R | 1<br>2 | 10 | 33 | 0.00  |       |       |      |
|----|-----|----------|--------|----|----|-------|-------|-------|------|
|    |     | 6R       | 2      |    |    | 0.00  | 0.00  | 0.00  | 1650 |
| 3  |     |          |        | 10 | 58 | 0.00  | 2.80  | 2.80  | 2900 |
|    | 8L  | 8R       | 3      | 10 | 75 | 2.80  | 7.00  | 4.20  | 3750 |
| 4  | 11L | 11R      | 3      | 10 | 57 | 7.00  | 11.20 | 4.20  | 2850 |
| 5  | 14L | 14R      | 2      | 10 | 26 | 11.20 | 14.00 | 2.80  | 1300 |
| 6  | 11L | 11R      | 2      | 10 | 38 | 14.00 | 16.80 | 2.80  | 1900 |
| 7  | 8L  | 8R       | 2      | 10 | 50 | 16.80 | 19.60 | 2.80  | 2500 |
| 8  | 5L  | 5R       | 2      | 10 | 62 | 19.60 | 22.40 | 2.80  | 3100 |
| 9  | 2L  | 2R       | 1      | 10 | 37 | 22.40 | 23.80 | 1.40  | 1850 |
| 10 | 2L  | 2R       | 0      | 14 | 0  | 23.80 | 38.00 | 14.20 | 0    |

|   | START | STOP | LOADS | SPEED | CROSSED | START | END   | FEET  | T.OIL |
|---|-------|------|-------|-------|---------|-------|-------|-------|-------|
| 1 | 2L    | 2R   | 0     | 30    | 0       | 38.00 | 34.00 | -4.00 | 0     |
| 2 | 2L    | 2R   | 0     | 26    | 0       | 34.00 | 28.00 | -6.00 | 0     |
| 3 | 2L    | 2R   | 0     | 22    | 0       | 28.00 | 22.00 | -6.00 | 0     |
| 4 | 2L    | 2R   | 0     | 18    | 0       | 22.00 | 16.00 | -6.00 | 0     |
| 5 | 2L    | 2R   | 0     | 14    | 0       | 16.00 | 8.00  | -8.00 | 0     |
| 6 | 2L    | 2R   | 0     | 10    | 0       | 8.00  | 0.00  | -8.00 | 0     |
|   |       |      |       |       |         |       |       |       |       |
|   |       |      |       |       |         |       |       |       |       |
|   |       |      |       |       |         |       |       |       |       |
|   |       |      |       |       |         |       |       |       |       |
|   |       |      |       |       |         |       |       |       |       |
|   |       |      |       |       |         |       |       |       |       |
|   |       |      |       |       |         |       |       |       |       |
|   |       |      |       |       |         |       |       |       |       |
|   |       |      |       |       |         |       |       |       |       |

Forward Reverse Combined

Created by SWEBOWL TK(HJ) 230702. Machines without DB use DB 38. For use is Swedish league 2023->