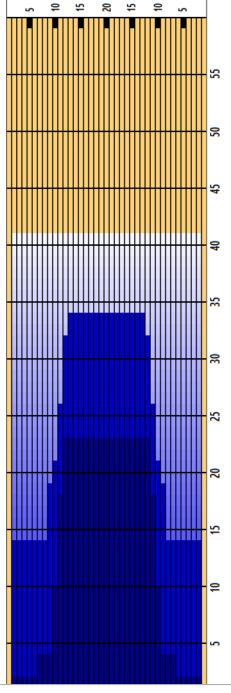

|   | START | STOP | LOADS | SPEED | CROSSED | START | END  | FEET | T.OIL |
|---|-------|------|-------|-------|---------|-------|------|------|-------|
| 1 | 2L    | 2R   | 3     | 10    | 111     | 0.0   | 2.8  | 2.8  | 5550  |
| 2 | 7L    | 7R   | 1     | 14    | 27      | 2.8   | 4.7  | 1.9  | 1350  |
| 3 | 10L   | 10R  | 3     | 14    | 63      | 4.7   | 10.6 | 5.9  | 3150  |
| 4 | 11L   | 11R  | 3     | 18    | 57      | 10.6  | 18.2 | 7.6  | 2850  |
| 5 | 12L   | 12R  | 2     | 18    | 34      | 18.2  | 23.3 | 5.1  | 1700  |
| 6 | 2L    | 2R   | 0     | 18    | 0       | 23.3  | 28.0 | 4.7  | 0     |
| 7 | 2L    | 2R   | 0     | 26    | 0       | 28.0  | 34.0 | 6.0  | 0     |
| 8 | 2L    | 2R   | 0     | 30    | 0       | 34.0  | 41.0 | 7.0  | 0     |
|   |       |      |       |       |         |       |      |      |       |
|   |       |      |       |       |         |       |      |      |       |
|   |       |      |       |       |         |       |      |      |       |
|   |       |      |       |       |         |       |      |      |       |
|   |       |      |       |       |         |       |      |      |       |
|   |       |      |       |       |         |       |      |      |       |
|   |       |      |       |       |         |       |      |      |       |

|   | START | STOP | LOADS | SPEED | CROSSED | START | END  | FEET | T.OIL |
|---|-------|------|-------|-------|---------|-------|------|------|-------|
| 1 | 2L    | 2R   | 0     | 30    | 0       | 41.0  | 34.0 | -7.0 | 0     |
| 2 | 13L   | 13R  | 1     | 18    | 15      | 34.0  | 31.5 | -2.5 | 750   |
| 3 | 12L   | 12R  | 2     | 18    | 34      | 31.5  | 26.4 | -5.1 | 1700  |
| 4 | 11L   | 11R  | 2     | 18    | 38      | 26.4  | 21.3 | -5.1 | 1900  |
| 5 | 10L   | 10R  | 1     | 18    | 21      | 21.3  | 18.8 | -2.5 | 1050  |
| 6 | 9L    | 9R   | 2     | 18    | 46      | 18.8  | 13.7 | -5.1 | 2300  |
| 7 | 2L    | 2R   | 2     | 14    | 74      | 13.7  | 9.8  | -3.9 | 3700  |
| 8 | 2L    | 2R   | 0     | 10    | 0       | 9.8   | 0.0  | -9.8 | 0     |
|   |       |      |       |       |         |       |      |      |       |
|   |       |      |       |       |         |       |      |      |       |
|   |       |      |       |       |         |       |      |      |       |
|   |       |      |       |       |         |       |      |      |       |
|   |       |      |       |       |         |       |      |      |       |