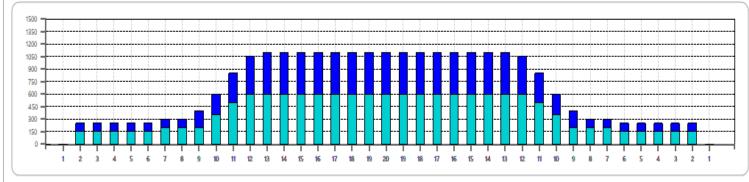

|   | START | STOP | LOADS | SPEED | CROSSED | START | END  | FEET | T.OIL |
|---|-------|------|-------|-------|---------|-------|------|------|-------|
| 1 | 2L    | 2R   | 3     | 10    | 111     | 0.0   | 2.8  | 2.8  | 5550  |
| 2 | 7L    | 7R   | 1     | 14    | 27      | 2.8   | 4.7  | 1.9  | 1350  |
| 3 | 10L   | 10R  | 3     | 14    | 63      | 4.7   | 10.6 | 5.9  | 3150  |
| 4 | 11L   | 11R  | 3     | 18    | 57      | 10.6  | 18.2 | 7.6  | 2850  |
| 5 | 12L   | 12R  | 2     | 18    | 34      | 18.2  | 23.3 | 5.1  | 1700  |
| 6 | 2L    | 2R   | 0     | 18    | 0       | 23.3  | 28.0 | 4.7  | 0     |
| 7 | 2L    | 2R   | 0     | 26    | 0       | 28.0  | 34.0 | 6.0  | 0     |
| 8 | 2L    | 2R   | 0     | 30    | 0       | 34.0  | 41.0 | 7.0  | 0     |
|   |       |      |       |       |         |       |      |      |       |
|   |       |      |       |       |         |       |      |      |       |
|   |       |      |       |       |         |       |      |      |       |
|   |       |      |       |       |         |       |      |      |       |
|   |       |      |       |       |         |       |      |      |       |
|   |       |      |       |       |         |       |      |      |       |
|   |       |      |       |       |         |       |      |      |       |

|   | START | STOP | LOADS | SPEED | CROSSED | START | END  | FEET | T.OIL |
|---|-------|------|-------|-------|---------|-------|------|------|-------|
| 1 | 2L    | 2R   | 0     | 30    | 0       | 41.0  | 34.0 | -7.0 | 0     |
| 2 | 13L   | 13R  | 1     | 18    | 15      | 34.0  | 31.5 | -2.5 | 750   |
| 3 | 12L   | 12R  | 2     | 18    | 34      | 31.5  | 26.4 | -5.1 | 1700  |
| 4 | 11L   | 11R  | 2     | 18    | 38      | 26.4  | 21.3 | -5.1 | 1900  |
| 5 | 10L   | 10R  | 1     | 18    | 21      | 21.3  | 18.8 | -2.5 | 1050  |
| 6 | 9L    | 9R   | 2     | 18    | 46      | 18.8  | 13.7 | -5.1 | 2300  |
| 7 | 2L    | 2R   | 2     | 14    | 74      | 13.7  | 9.8  | -3.9 | 3700  |
| 8 | 2L    | 2R   | 0     | 10    | 0       | 9.8   | 0.0  | -9.8 | 0     |
|   |       |      |       |       |         |       |      |      |       |
|   |       |      |       |       |         |       |      |      |       |
|   |       |      |       |       |         |       |      |      |       |
|   |       |      |       |       |         |       |      |      |       |
|   |       |      |       |       |         |       |      |      |       |