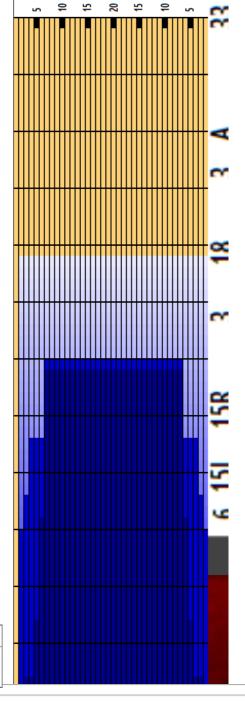

## Nässjö 1

Oil Pattern Distance 39 **Reverse Brush Drop** 38 Oil Per Board 50 ul **Forward Oil Total** 16.45 mL **Reverse Oil Total** 9.6 mL **Volume Oil Total** 26.05 mL **Tank A Conditioner Tank Configuration A Only Fire Tank B Conditioner** Ice

|   | START | STOP | LOADS | SPEED | BUFFER | TANK | CROSSED | START | END  | FEET | T.OIL |
|---|-------|------|-------|-------|--------|------|---------|-------|------|------|-------|
| 1 | 2L    | 2R   | 1     | 14    | 3      | Α    | 37      | 0.0   | 0.0  | 0.0  | 1850  |
| 2 | 3L    | 3R   | 1     | 18    | 3      | Α    | 35      | 0.0   | 2.5  | 2.5  | 1750  |
| 3 | 5L    | 5R   | 2     | 18    | 3      | Α    | 62      | 2.5   | 7.6  | 5.1  | 3100  |
| 4 | 6L    | 6R   | 3     | 22    | 3      | Α    | 87      | 7.6   | 16.9 | 9.3  | 4350  |
| 5 | 7L    | 7R   | 4     | 22    | 3      | Α    | 108     | 16.9  | 29.3 | 12.4 | 5400  |
| 6 | 2L    | 2R   | 0     | 22    | 3      | Α    | 0       | 29.3  | 39.0 | 9.7  | 0     |
|   |       |      |       |       |        |      |         |       |      |      |       |

|   | START | STOP | LOADS | SPEED | BUFFER | TANK | CROSSED | START | END  | FEET  | T.OIL |
|---|-------|------|-------|-------|--------|------|---------|-------|------|-------|-------|
| 1 | 2L    | 2R   | 0     | 26    | 3      | Α    | 0       | 39.0  | 30.0 | -9.0  | 0     |
| 2 | 7L    | 7R   | 2     | 26    | 3      | Α    | 54      | 30.0  | 22.7 | -7.3  | 2700  |
| 3 | 4L    | 4R   | 2     | 18    | 3      | Α    | 66      | 22.7  | 17.6 | -5.1  | 3300  |
| 4 | 3L    | 3R   | 1     | 18    | 3      | Α    | 35      | 17.6  | 15.1 | -2.5  | 1750  |
| 5 | 2L    | 2R   | 1     | 14    | 3      | Α    | 37      | 15.1  | 13.2 | -1.9  | 1850  |
| 6 | 2L    | 2R   | 0     | 10    | 3      | Α    | 0       | 13.2  | 0.0  | -13.2 | 0     |
|   |       |      |       |       |        |      |         |       |      |       |       |
|   |       |      |       |       |        |      |         |       |      |       |       |
|   |       |      |       |       |        |      |         |       |      |       |       |
|   |       |      |       |       |        |      |         |       |      |       |       |
|   |       |      |       |       |        |      |         |       |      |       |       |

Cleaner Ratio Main Mix 5:1 Forward
Cleaner Ratio Back End Mix 5:1 Reverse
Cleaner Ratio Back End Distance 59 Combined
Buffer RPM: 4 = 700 | 3 = 500 | 2 = 200 | 1 = 100

3L-7L:18L-18R 8L-12L:18L-18R 13L-17L:18L-18R 18L-18R:17R-13R 18L-18R:12R-8R 18L-18R:7R-3R Item Outside:Middle Middle:Middle Inside:Middle MIddle: Inside Middle:Middle Middle:Outside Description Track Zone Ratio 1.85 1.85