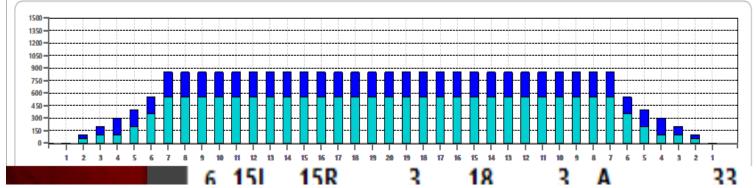

## Nässjö 1

Oil Pattern Distance 39 **Reverse Brush Drop** 38 Oil Per Board 50 ul **Forward Oil Total** 16.45 mL **Reverse Oil Total** 9.6 mL **Volume Oil Total** 26.05 mL **Tank A Conditioner Tank Configuration A Only Fire Tank B Conditioner** Ice

|   | START | STOP | LOADS | SPEED | BUFFER | TANK | CROSSED | START | END  | FEET | T.OIL |
|---|-------|------|-------|-------|--------|------|---------|-------|------|------|-------|
| 1 | 2L    | 2R   | 1     | 14    | 3      | Α    | 37      | 0.0   | 0.0  | 0.0  | 1850  |
| 2 | 3L    | 3R   | 1     | 18    | 3      | Α    | 35      | 0.0   | 2.5  | 2.5  | 1750  |
| 3 | 5L    | 5R   | 2     | 18    | 3      | Α    | 62      | 2.5   | 7.6  | 5.1  | 3100  |
| 4 | 6L    | 6R   | 3     | 22    | 3      | Α    | 87      | 7.6   | 16.9 | 9.3  | 4350  |
| 5 | 7L    | 7R   | 4     | 22    | 3      | Α    | 108     | 16.9  | 29.3 | 12.4 | 5400  |
| 6 | 2L    | 2R   | 0     | 22    | 3      | Α    | 0       | 29.3  | 39.0 | 9.7  | 0     |
|   |       |      |       |       |        |      |         |       |      |      |       |

|   | START | STOP | LOADS | SPEED | BUFFER | TANK | CROSSED | START | END  | FEET  | T.OIL |
|---|-------|------|-------|-------|--------|------|---------|-------|------|-------|-------|
| 1 | 2L    | 2R   | 0     | 26    | 3      | Α    | 0       | 39.0  | 30.0 | -9.0  | 0     |
| 2 | 7L    | 7R   | 2     | 26    | 3      | Α    | 54      | 30.0  | 22.7 | -7.3  | 2700  |
| 3 | 4L    | 4R   | 2     | 18    | 3      | Α    | 66      | 22.7  | 17.6 | -5.1  | 3300  |
| 4 | 3L    | 3R   | 1     | 18    | 3      | Α    | 35      | 17.6  | 15.1 | -2.5  | 1750  |
| 5 | 2L    | 2R   | 1     | 14    | 3      | Α    | 37      | 15.1  | 13.2 | -1.9  | 1850  |
| 6 | 2L    | 2R   | 0     | 10    | 3      | Α    | 0       | 13.2  | 0.0  | -13.2 | 0     |
|   |       |      |       |       |        |      |         |       |      |       |       |
|   |       |      |       |       |        |      |         |       |      |       |       |
|   |       |      |       |       |        |      |         |       |      |       |       |
|   |       |      |       |       |        |      |         |       |      |       |       |
|   |       |      |       |       |        |      |         |       |      |       |       |

Cleaner Ratio Main Mix 5:1 Forward
Cleaner Ratio Back End Mix 5:1 Reverse
Cleaner Ratio Back End Distance 59 Combined
Buffer RPM: 4 = 700 | 3 = 500 | 2 = 200 | 1 = 100

3L-7L:18L-18R 8L-12L:18L-18R 13L-17L:18L-18R 18L-18R:17R-13R 18L-18R:12R-8R 18L-18R:7R-3R Item Outside:Middle Middle:Middle Inside:Middle MIddle: Inside Middle:Middle Middle:Outside Description Track Zone Ratio 1.85 1.85