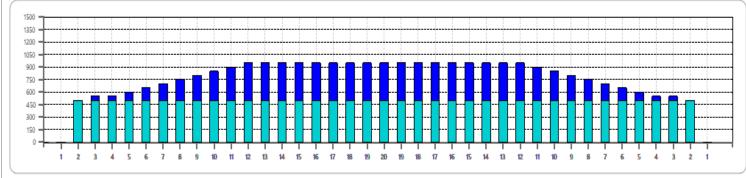

Cleaner Ratio Main Mix Cleaner Ratio Back End Mix Cleaner Ratio Back End Distance Buffer RPM: 4 = 650 | 3 = 500 | 2 = 200 | 1 = 100

NA NA NA Forward Reverse Combined

Download PDF for full description.

| Item             | 3L-7L:18L-18R  | 8L-12L:18L-18R | 13L-17L:18L-18R | 18L-18R:17R-13R | 18L-18R:12R-8R | 18L-18R:7R-3R  |
|------------------|----------------|----------------|-----------------|-----------------|----------------|----------------|
| Description      | Outside:Middle | Middle:Middle  | Inside:Middle   | Mlddle: Inside  | Middle:Middle  | Middle:Outside |
| Track Zone Ratio | 1,56           | 1.12           | 1               | 1               | 1.12           | 1,56           |