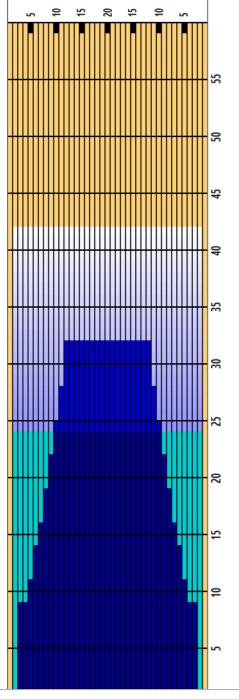

## **SWE Bowling #1**

Oil Pattern Distance **Forward Oil Total Tank Configuration** 

42 18.5 mL **A Only** 

**Reverse Brush Drop Reverse Oil Total Tank A Conditioner** 

36 11.35 mL **KEGEL** 

Oil Per Board **Volume Oil Total Tank B Conditioner** 

Multi ul 29.85 mL **KEGEL** 

|   | START | STOP | LOADS | MICS | SPEED | BUFFER | TANK | CROSSED | START | END  | FEET | T.OIL |
|---|-------|------|-------|------|-------|--------|------|---------|-------|------|------|-------|
| 1 | 2L    | 2R   | 4     | 50   | 18    | 4      | Α    | 148     | 0.0   | 7.6  | 7.6  | 7400  |
| 2 | 2L    | 2R   | 2     | 50   | 18    | 4      | Α    | 74      | 7.6   | 12.7 | 5.1  | 3700  |
| 3 | 2L    | 2R   | 2     | 50   | 18    | 3      | Α    | 74      | 12.7  | 17.8 | 5.1  | 3700  |
| 4 | 2L    | 2R   | 1     | 50   | 22    | 3      | Α    | 37      | 17.8  | 20.9 | 3.1  | 1850  |
| 5 | 2L    | 2R   | 1     | 50   | 22    | 3      | Α    | 37      | 20.9  | 24.0 | 3.1  | 1850  |
| 6 | 2L    | 2R   | 0     | 50   | 22    | 3      | Α    | 0       | 24.0  | 36.0 | 12.0 | 0     |
| 7 | 2L    | 2R   | 0     | 50   | 30    | 2      | Α    | 0       | 36.0  | 42.0 | 6.0  | 0     |
|   |       |      |       |      |       |        |      |         |       |      |      |       |
|   |       |      |       |      |       |        |      |         |       |      |      |       |
|   |       |      |       |      |       |        |      |         |       |      |      |       |
|   |       |      |       |      |       |        |      |         |       |      |      |       |
|   |       |      |       |      |       |        |      |         |       |      |      |       |
|   |       |      |       |      |       |        |      |         |       |      |      |       |
|   |       |      |       |      |       |        |      |         |       |      |      |       |

|    | START | STOP | LOADS | MICS | SPEED | BUFFER | TANK | CROSSED | START | END  | FEET  | T.OIL |
|----|-------|------|-------|------|-------|--------|------|---------|-------|------|-------|-------|
| 1  | 2L    | 2R   | 0     | 50   | 30    | 3      | Α    | 0       | 42.0  | 32.0 | -10.0 | 0     |
| 2  | 12L   | 12R  | 1     | 50   | 26    | 3      | Α    | 17      | 32.0  | 28.4 | -3.6  | 850   |
| 3  | 11L   | 11R  | 1     | 50   | 26    | 3      | Α    | 19      | 28.4  | 24.8 | -3.6  | 950   |
| 4  | 10L   | 10R  | 1     | 50   | 22    | 3      | Α    | 21      | 24.8  | 21.7 | -3.1  | 1050  |
| 5  | 9L    | 9R   | 1     | 50   | 22    | 3      | Α    | 23      | 21.7  | 18.6 | -3.1  | 1150  |
| 6  | 8L    | 8R   | 1     | 50   | 18    | 3      | Α    | 25      | 18.6  | 16.1 | -2.5  | 1250  |
| 7  | 7L    | 7R   | 1     | 50   | 18    | 3      | Α    | 27      | 16.1  | 13.6 | -2.5  | 1350  |
| 8  | 6L    | 6R   | 1     | 50   | 18    | 3      | Α    | 29      | 13.6  | 11.1 | -2.5  | 1450  |
| 9  | 5L    | 5R   | 1     | 50   | 18    | 3      | Α    | 31      | 11.1  | 8.6  | -2.5  | 1550  |
| 10 | 3L    | 3R   | 1     | 50   | 14    | 3      | Α    | 35      | 8.6   | 6.7  | -1.9  | 1750  |
| 11 | 2L    | 2R   | 0     | 50   | 14    | 3      | Α    | 0       | 6.7   | 0.0  | -6.7  | 0     |
|    |       |      |       |      |       |        |      |         |       |      |       |       |
|    |       |      |       |      |       |        |      |         |       |      |       |       |

Cleaner Ratio Main Mix Cleaner Ratio Back End Mix Cleaner Ratio Back End Distance Buffer RPM: 4 = 650 | 3 = 500 | 2 = 200 | 1 = 100

NA NA NA Forward Reverse Combined

Download PDF for full description.

| Item             | 3L-7L:18L-18R  | 8L-12L:18L-18R | 13L-17L:18L-18R | 18L-18R:17R-13R | 18L-18R:12R-8R | 18L-18R:7R-3R  |
|------------------|----------------|----------------|-----------------|-----------------|----------------|----------------|
| Description      | Outside:Middle | Middle:Middle  | Inside:Middle   | Mlddle: Inside  | Middle:Middle  | Middle:Outside |
| Track Zone Ratio | 1,56           | 1.12           | 1               | 1               | 1.12           | 1,56           |