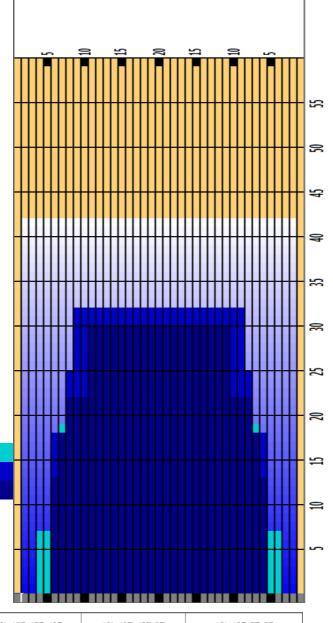

## Sammandrag 42 2023

Oil Pattern Distance **Reverse Brush Drop** Oil Per Board 50 ul **Forward Oil Total** 17 mL **Reverse Oil Total** 7.7 mL **Volume Oil Total** 24.7 mL **Tank Configuration** Only A Tank A Conditioner N/A Tank B Conditioner N/A

|   | START | STOP | LOADS | SPEED | CROSSED | START | END  | FEET | T.OIL |
|---|-------|------|-------|-------|---------|-------|------|------|-------|
| 1 | 4L    | 4R   | 5     | 14    | 165     | 0.0   | 7.9  | 7.9  | 8250  |
| 2 | 6L    | 6R   | 2     | 18    | 58      | 7.9   | 13.0 | 5.1  | 2900  |
| 3 | 7L    | 7R   | 2     | 22    | 54      | 13.0  | 19.2 | 6.2  | 2700  |
| 4 | 8L    | 8R   | 1     | 26    | 25      | 19.2  | 22.8 | 3.6  | 1250  |
| 5 | 11L   | 11R  | 2     | 26    | 38      | 22.8  | 30.1 | 7.3  | 1900  |
| 6 | 2L    | 2R   | 0     | 26    | 0       | 30.1  | 37.0 | 6.9  | 0     |
| 7 | 2L    | 2R   | 0     | 30    | 0       | 37.0  | 42.0 | 5.0  | 0     |
|   |       |      |       |       |         |       |      |      |       |
|   |       |      |       |       |         |       |      |      |       |
|   |       |      |       |       |         |       |      |      |       |
|   |       |      |       |       |         |       |      |      |       |
|   |       |      |       |       |         |       |      |      |       |
|   |       |      |       |       |         |       |      |      |       |
|   |       |      |       |       |         |       |      |      |       |

|   | START | STOP | LOADS | SPEED | CROSSED | START | END  | FEET  | T.OIL |
|---|-------|------|-------|-------|---------|-------|------|-------|-------|
| 1 | 2L    | 2R   | 0     | 30    | 0       | 42.0  | 32.0 | -10.0 | 0     |
| 2 | 9L    | 9R   | 2     | 26    | 46      | 32.0  | 24.7 | -7.3  | 2300  |
| 3 | 8L    | 8R   | 2     | 22    | 50      | 24.7  | 18.5 | -6.2  | 2500  |
| 4 | 6L    | 6R   | 2     | 18    | 58      | 18.5  | 13.4 | -5.1  | 2900  |
| 5 | 2L    | 2R   | 0     | 14    | 0       | 13.4  | 0.0  | -13.4 | 0     |
|   |       |      |       |       |         |       |      |       |       |
|   |       |      |       |       |         |       |      |       |       |
|   |       |      |       |       |         |       |      |       |       |

Forward

Reverse

Combined