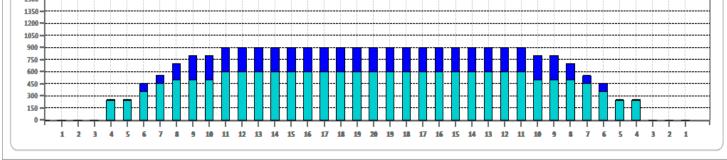

| Item             | 3L-7L:18L-18R        | 8L-12L:18L-18R      | 13L-17L:18L-18R     | 18L-18R:17R-13R      | 18L-18R:12R-8R      | 18L-18R:7R-3R        |  |
|------------------|----------------------|---------------------|---------------------|----------------------|---------------------|----------------------|--|
| Description      | Outside Track:Middle | Middle Track:Middle | Inside Track:Middle | MIddle: Inside Track | Middle:Middle Track | Middle:Outside Track |  |
| Track Zone Ratio | 3                    | 1.1                 | 1                   | 1                    | 1.1                 | 3                    |  |
| 1500             |                      |                     |                     |                      |                     |                      |  |
| 1350             |                      |                     |                     |                      |                     |                      |  |
| 1050             |                      |                     |                     |                      |                     |                      |  |