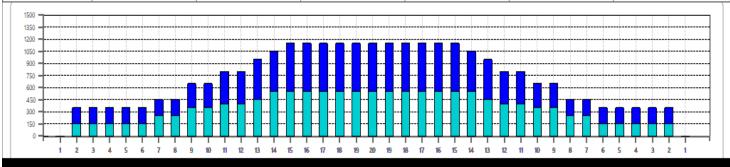

|   | START | STOP | LOADS | SPEED | CROSSED | START | END  | FEET | T.OIL |
|---|-------|------|-------|-------|---------|-------|------|------|-------|
| 1 | 2L    | 2R   | 3     | 14    | 111     | 0.0   | 3.9  | 3.9  | 5550  |
| 2 | 7L    | 7R   | 2     | 22    | 54      | 3.9   | 10.1 | 6.2  | 2700  |
| 3 | 9L    | 9R   | 2     | 22    | 46      | 10.1  | 16.3 | 6.2  | 2300  |
| 4 | 11L   | 11R  | 1     | 22    | 19      | 16.3  | 19.4 | 3.1  | 950   |
| 5 | 13L   | 13R  | 1     | 26    | 15      | 19.4  | 23.0 | 3.6  | 750   |
| 6 | 14L   | 14R  | 2     | 30    | 26      | 23.0  | 31.5 | 8.5  | 1300  |
| 7 | 2L    | 2R   | 0     | 30    | 0       | 31.5  | 44.0 | 12.5 | 0     |
|   |       |      |       |       |         |       |      |      |       |
|   |       |      |       |       |         |       |      |      |       |
|   |       |      |       |       |         |       |      |      |       |
|   |       |      |       |       |         |       |      |      |       |
|   |       |      |       |       |         |       |      |      |       |
|   |       |      |       |       |         |       |      |      |       |
|   |       |      |       |       |         |       |      |      |       |

|   | START | STOP | LOADS | SPEED | CROSSED | START | END  | FEET  | T.OIL |
|---|-------|------|-------|-------|---------|-------|------|-------|-------|
| 1 | 2L    | 2R   | 0     | 22    | 0       | 44.0  | 34.0 | -10.0 | 0     |
| 2 | 15L   | 15R  | 2     | 22    | 22      | 34.0  | 27.8 | -6.2  | 1100  |
| 3 | 13L   | 13R  | 2     | 18    | 30      | 27.8  | 22.7 | -5.1  | 1500  |
| 4 | 11L   | 11R  | 2     | 18    | 38      | 22.7  | 17.6 | -5.1  | 1900  |
| 5 | 9L    | 9R   | 2     | 18    | 46      | 17.6  | 12.5 | -5.1  | 2300  |
| 6 | 2L    | 2R   | 4     | 18    | 148     | 12.5  | 2.3  | -10.2 | 7400  |
| 7 | 2L    | 2R   | 0     | 14    | 0       | 2.3   | 0.0  | -2.3  | 0     |
|   |       |      |       |       |         |       |      |       |       |