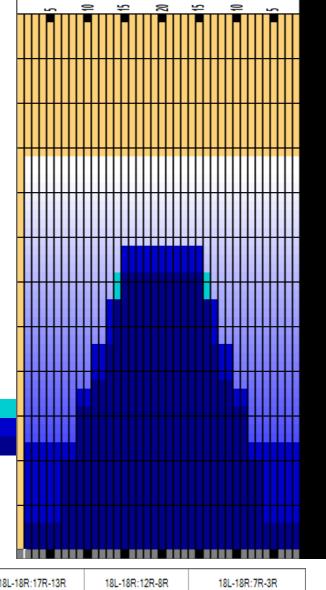

Cleaner Ratio Main Mix NA Cleaner Ratio Back End Mix NA Cleaner Ratio Back End Distance NA Buffer RPM:  $4 = 720 \mid 3 = 500 \mid 2 = 200 \mid 1 = 50$ 

Forward Reverse Combined

| Item             | Item 3L-7L:18L-18R   |                     | 13L-17L:18L-18R     | 18L-18R:17R-13R      | 18L-18R:12R-8R      | 18L-18R:7R-3R        |  |
|------------------|----------------------|---------------------|---------------------|----------------------|---------------------|----------------------|--|
| Description      | Outside Track:Middle | Middle Track:Middle | Inside Track:Middle | Mlddle: Inside Track | Middle:Middle Track | Middle:Outside Track |  |
| Track Zone Ratio | 3.11                 | 1.72                | 1.06                | 1.06                 | 1.72                | 3.11                 |  |