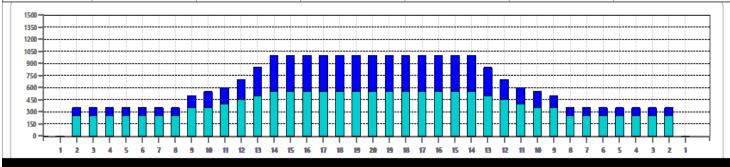

|   | START | STOP | LOADS | SPEED | CROSSED | START | END  | FEET | T.OIL |
|---|-------|------|-------|-------|---------|-------|------|------|-------|
| 1 | 2L    | 2R   | 5     | 10    | 185     | 0.0   | 5.6  | 5.6  | 9250  |
| 2 | 9L    | 9R   | 2     | 14    | 46      | 5.6   | 9.5  | 3.9  | 2300  |
| 3 | 11L   | 11R  | 1     | 14    | 19      | 9.5   | 11.4 | 1.9  | 950   |
| 4 | 12L   | 12R  | 1     | 18    | 17      | 11.4  | 13.9 | 2.5  | 850   |
| 5 | 13L   | 13R  | 1     | 22    | 15      | 13.9  | 17.0 | 3.1  | 750   |
| 6 | 14L   | 14R  | 1     | 22    | 13      | 17.0  | 20.1 | 3.1  | 650   |
| 7 | 2L    | 2R   | 0     | 22    | 0       | 20.1  | 43.0 | 22.9 | 0     |
|   |       |      |       |       |         |       |      |      |       |
|   |       |      |       |       |         |       |      |      |       |
|   |       |      |       |       |         |       |      |      |       |
|   |       |      |       |       |         |       |      |      |       |
|   |       |      |       |       |         |       |      |      |       |
|   |       |      |       |       |         |       |      |      |       |
|   |       |      |       |       |         |       |      |      |       |

|   | START | STOP | LOADS | SPEED | CROSSED | START | END  | FEET | T.OIL |
|---|-------|------|-------|-------|---------|-------|------|------|-------|
| 1 | 2L    | 2R   | 0     | 26    | 0       | 43.0  | 35.0 | -8.0 | 0     |
| 2 | 14L   | 14R  | 2     | 26    | 26      | 35.0  | 27.7 | -7.3 | 1300  |
| 3 | 13L   | 13R  | 2     | 26    | 30      | 27.7  | 20.4 | -7.3 | 1500  |
| 4 | 12L   | 12R  | 1     | 22    | 17      | 20.4  | 17.3 | -3.1 | 850   |
| 5 | 10L   | 10R  | 1     | 22    | 21      | 17.3  | 14.2 | -3.1 | 1050  |
| 6 | 9L    | 9R   | 1     | 22    | 23      | 14.2  | 11.1 | -3.1 | 1150  |
| 7 | 2L    | 2R   | 2     | 18    | 74      | 11.1  | 6.0  | -5.1 | 3700  |
| 8 | 2L    | 2R   | 0     | 18    | 0       | 6.0   | 0.0  | -6.0 | 0     |
|   |       |      |       |       |         |       |      |      |       |
|   |       |      |       |       |         |       |      |      |       |