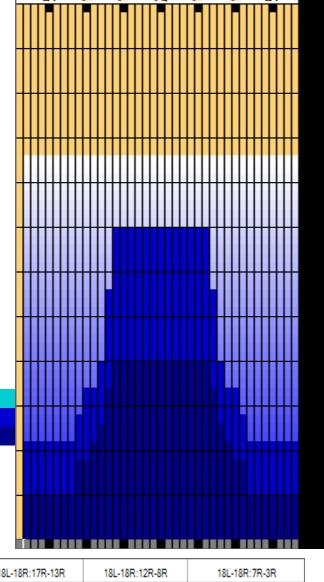

Cleaner Ratio Main Mix NA Cleaner Ratio Back End Mix NA Cleaner Ratio Back End Distance NA Buffer RPM:  $4 = 720 \mid 3 = 500 \mid 2 = 200 \mid 1 = 50$ 

Forward Reverse Combined

| Item             | 3L-7L:18L-18R        | 8L-12L:18L-18R      | 13L-17L:18L-18R     | 18L-18R:17R-13R      | 18L-18R:12R-8R      | 18L-18R:7R-3R        |
|------------------|----------------------|---------------------|---------------------|----------------------|---------------------|----------------------|
| Description      | Outside Track:Middle | Middle Track:Middle | Inside Track:Middle | Mlddle: Inside Track | Middle:Middle Track | Middle:Outside Track |
| Track Zone Ratio | 2.86                 | 1.85                | 1.03                | 1.03                 | 1.85                | 2.86                 |