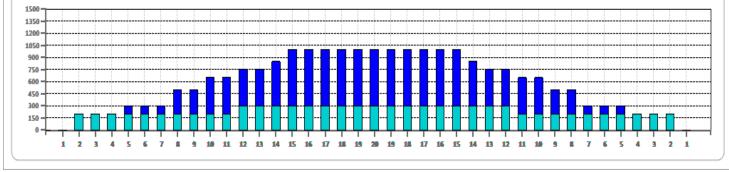

|
|             |                  | e          |
|             |                  | <u>ا</u> ر |
| <b>III</b>  |                  |            |

| Item             | 3L-7L:18L-18R        | 8L-12L:18L-18R      | 13L-17L:18L-18R     | 18L-18R:17R-13R      | 18L-18R:12R-8R      | 18L-18R:7R-3R        |
|------------------|----------------------|---------------------|---------------------|----------------------|---------------------|----------------------|
| Description      | Outside Track:Middle | Middle Track:Middle | Inside Track:Middle | MIddle: Inside Track | Middle:Middle Track | Middle:Outside Track |
| Track Zone Ratio | 3.85                 | 1.64                | 1.09                | 1.09                 | 1.64                | 3.85                 |

Forward

Reverse

Combined