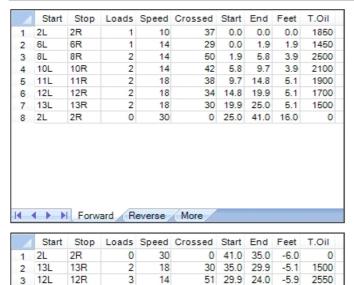

3

3

14

14

10

10

10

57 24.0

69 12.2

25 8.0

63 18.1

0 6.6

18.1

12.2

8.0

6.6 -1.4

0.0 -6.6

-5.9

-5.9

-4.2

2850

3150

3450

1250

11L

9L

8L

2L

4

5 10L

6

8

11R

10R

9R

8R

2R