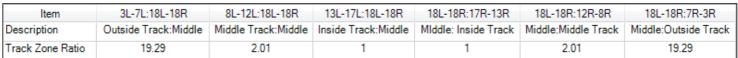

## **DM VBF**



41 Feet Oil Pattern Distance: **Reverse Brush Drop:** 41 Feet Oil Per Board: 50 uL **Forward Oil Total: Reverse Oil Total: Volume Oil Total:** 13 mL 14.75 mL 27.75 mL Forward Boards Crossed: 260 Boards **Reverse Boards Crossed: Total Boards Crossed:** 295 Boards 555 Boards



| Conditioner:<br>Type In or Select<br>One  |
|-------------------------------------------|
| TransferType:<br>Type In or Select<br>One |

Reverse

Combined

Forward

Buff



TRANSFER BRUSH SYSTEM Program #3

I ← → ▶ Forward Reverse More

3

3

14

14

10

10

10

57 24.0

69 12.2

25 8.0

63 18.1

0 6.6

18.1

12.2

8.0

6.6 -1.4

0.0 -6.6

-5.9

-5.9

-4.2

2850

3150

3450

1250

11L

9L

8L

2L

4

5 10L

6

8

11R

10R

9R

8R

2R