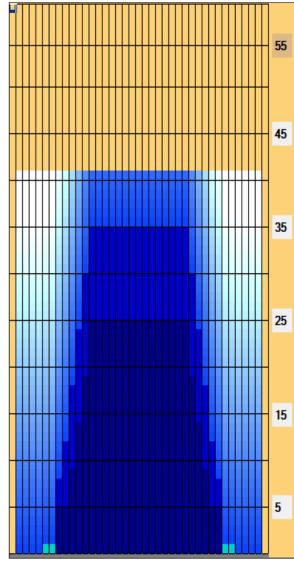

## **DM VBF**

41 Feet Oil Pattern Distance: **Reverse Brush Drop:** 41 Feet Oil Per Board: 50 uL **Forward Oil Total: Reverse Oil Total: Volume Oil Total:** 13 mL 14.75 mL 27.75 mL Forward Boards Crossed: 260 Boards **Reverse Boards Crossed: Total Boards Crossed:** 295 Boards 555 Boards