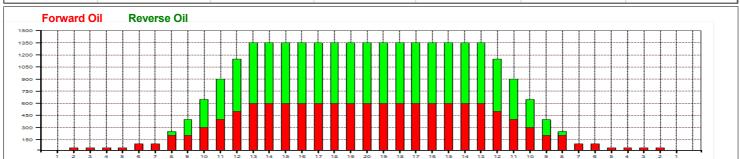

## **DM VBF**

41 Feet Oil Pattern Distance: **Reverse Brush Drop:** 41 Feet Oil Per Board: 50 uL **Forward Oil Total: Reverse Oil Total: Volume Oil Total:** 13 mL 14.75 mL 27.75 mL Forward Boards Crossed: 260 Boards **Reverse Boards Crossed: Total Boards Crossed:** 295 Boards 555 Boards