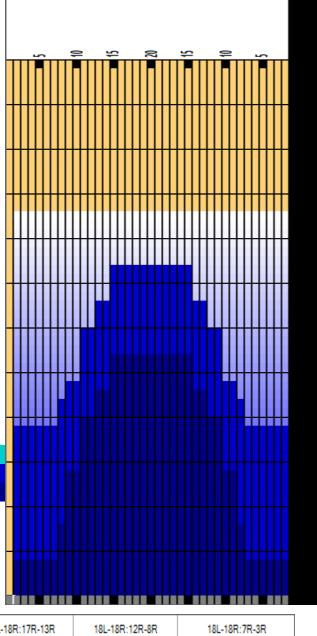

Cleaner Ratio Main Mix NA Cleaner Ratio Back End Mix NA Cleaner Ratio Back End Distance NA Buffer RPM:  $4 = 720 \mid 3 = 500 \mid 2 = 200 \mid 1 = 50$ 

Forward Reverse Combined

| Item             | 3L-7L:18L-18R        | 8L-12L:18L-18R      | 13L-17L:18L-18R     | 18L-18R:17R-13R      | 18L-18R:12R-8R      | 18L-18R:7R-3R        |
|------------------|----------------------|---------------------|---------------------|----------------------|---------------------|----------------------|
| Description      | Outside Track:Middle | Middle Track:Middle | Inside Track:Middle | Mlddle: Inside Track | Middle:Middle Track | Middle:Outside Track |
| Track Zone Ratio | 3.8                  | 1.58                | 1.04                | 1.04                 | 1.58                | 3.8                  |