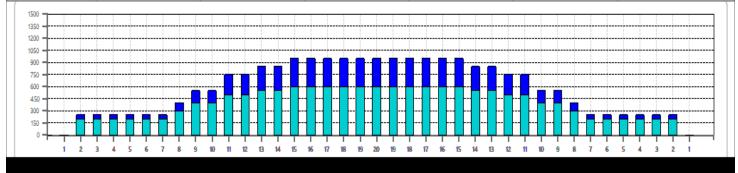

|   | START | STOP | LOADS | SPEED | CROSSED | START | END  | FEET | T.OIL |
|---|-------|------|-------|-------|---------|-------|------|------|-------|
| 1 | 2L    | 2R   | 4     | 10    | 148     | 0.0   | 4.2  | 4.2  | 7400  |
| 2 | 8L    | 8R   | 2     | 14    | 50      | 4.2   | 8.1  | 3.9  | 2500  |
| 3 | 9L    | 9R   | 2     | 22    | 46      | 8.1   | 14.3 | 6.2  | 2300  |
| 4 | 11L   | 11R  | 2     | 22    | 38      | 14.3  | 20.5 | 6.2  | 1900  |
| 5 | 13L   | 13R  | 1     | 22    | 15      | 20.5  | 23.6 | 3.1  | 750   |
| 6 | 15L   | 15R  | 1     | 26    | 11      | 23.6  | 27.2 | 3.6  | 550   |
| 7 | 2L    | 2R   | 0     | 26    | 0       | 27.2  | 43.0 | 15.8 | 0     |
|   |       |      |       |       |         |       |      |      |       |
|   |       |      |       |       |         |       |      |      |       |
|   |       |      |       |       |         |       |      |      |       |
|   |       |      |       |       |         |       |      |      |       |
|   |       |      |       |       |         |       |      |      |       |
|   |       |      |       |       |         |       |      |      |       |
|   |       |      |       |       |         |       |      |      |       |

| 2 15L 15R 1 26 11 37.0 33.4 -3.6 550<br>3 13L 13R 1 22 15 33.4 30.3 -3.1 750<br>4 11L 11R 2 22 38 30.3 24.1 -6.2 1900<br>5 9L 9R 1 18 23 24.1 21.6 -2.5 1150<br>6 8L 8R 1 18 25 21.6 19.1 -2.5 1250<br>7 2L 2R 1 14 37 19.1 17.2 -1.9 1850 |   | START | STOP | LOADS | SPEED | CROSSED | START | END  | FEET  | T.OIL |
|--------------------------------------------------------------------------------------------------------------------------------------------------------------------------------------------------------------------------------------------|---|-------|------|-------|-------|---------|-------|------|-------|-------|
| 3 13L 13R 1 22 15 33.4 30.3 -3.1 750   4 11L 11R 2 22 38 30.3 24.1 -6.2 1900   5 9L 9R 1 18 23 24.1 21.6 -2.5 1150   6 8L 8R 1 18 25 21.6 19.1 -2.5 1250   7 2L 2R 1 14 37 19.1 17.2 -1.9 1850                                             | 1 | 2L    | 2R   | 0     | 26    | 0       | 43.0  | 37.0 | -6.0  | 0     |
| 4 11L 11R 2 22 38 30.3 24.1 -6.2 1900<br>5 9L 9R 1 18 23 24.1 21.6 -2.5 1150<br>6 8L 8R 1 18 25 21.6 19.1 -2.5 1250<br>7 2L 2R 1 14 37 19.1 17.2 -1.9 1850                                                                                 | 2 | 15L   | 15R  | 1     | 26    | 11      | 37.0  | 33.4 | -3.6  | 550   |
| 5 9L 9R 1 18 23 24.1 21.6 -2.5 1150 6 8L 8R 1 18 25 21.6 19.1 -2.5 1250 7 2L 2R 1 14 37 19.1 17.2 -1.9 1850                                                                                                                                | 3 | 13L   | 13R  | 1     | 22    | 15      | 33.4  | 30.3 | -3.1  | 750   |
| 6 8L 8R 1 18 25 21.6 19.1 -2.5 1250 7 2L 2R 1 14 37 19.1 17.2 -1.9 1850                                                                                                                                                                    | 4 | 11L   | 11R  | 2     | 22    | 38      | 30.3  | 24.1 | -6.2  | 1900  |
| 7 2L 2R 1 14 37 19.1 17.2 -1.9 1850                                                                                                                                                                                                        | 5 | 9L    | 9R   | 1     | 18    | 23      | 24.1  | 21.6 | -2.5  | 1150  |
|                                                                                                                                                                                                                                            | 6 | 8L    | 8R   | 1     | 18    | 25      | 21.6  | 19.1 | -2.5  | 1250  |
| 8 2L 2R 0 14 0 17.2 0.0 -17.2 0                                                                                                                                                                                                            | 7 | 2L    | 2R   | 1     | 14    | 37      | 19.1  | 17.2 | -1.9  | 1850  |
|                                                                                                                                                                                                                                            | 8 | 2L    | 2R   | 0     | 14    | 0       | 17.2  | 0.0  | -17.2 | 0     |
|                                                                                                                                                                                                                                            |   |       |      |       |       |         |       |      |       |       |
|                                                                                                                                                                                                                                            |   |       |      |       |       |         |       |      |       |       |