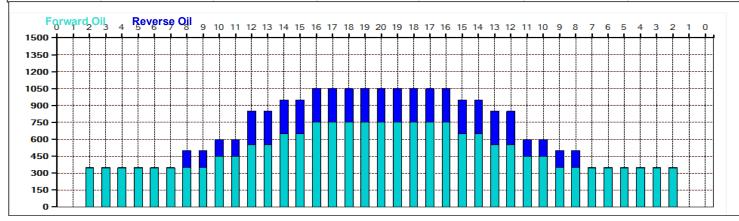

## Säffle 1

5

Oil Pattern Distance: 42 Feet 32 Feet Oil Per Board: **Reverse Brush Drop:** 50 uL Forward Oil Total: 18.95 mL **Reverse Oil Total:** 6.3 mL **Volume Oil Total:** 25.25 mL Forward Boards Crossed: 379 Boards Reverse Boards Crossed: 126 Boards **Total Boards Crossed:** 505 Boards