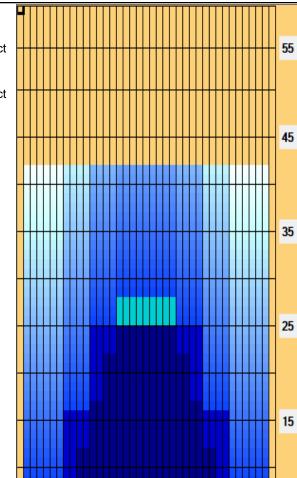

## Säffle 1

5

Oil Pattern Distance: 42 Feet 32 Feet Oil Per Board: **Reverse Brush Drop:** 50 uL Forward Oil Total: 18.95 mL **Reverse Oil Total:** 6.3 mL **Volume Oil Total:** 25.25 mL Forward Boards Crossed: 379 Boards Reverse Boards Crossed: 126 Boards **Total Boards Crossed:** 505 Boards