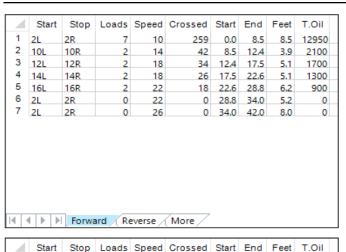

Forward

Reverse

Combined

Buff

|   | 1 | 2L  | 2R  |  | 0 | 30 |   | 0  | 42.0 | 25.0 | -17.0 | 0    |
|---|---|-----|-----|--|---|----|---|----|------|------|-------|------|
| - | 2 | 12L | 12R |  | 3 | 22 | 5 | 51 | 25.0 | 15.7 | -9.3  | 2550 |
| - | 3 | 8L  | 8R  |  | 3 | 18 | 7 | 75 | 15.7 | 8.1  | -7.6  | 3750 |
| - | 4 | 2L  | 2R  |  | 0 | 14 |   | 0  | 8.1  | 0.0  | -8.1  | 0    |
|   |   |     |     |  |   |    |   |    |      |      |       |      |
| - |   |     |     |  |   |    |   |    |      |      |       |      |
| - |   |     |     |  |   |    |   |    |      |      |       |      |
| - |   |     |     |  |   |    |   |    |      |      |       |      |
|   |   |     |     |  |   |    |   |    |      |      |       |      |
|   |   |     |     |  |   |    |   |    |      |      |       |      |
|   |   |     |     |  |   |    |   |    |      |      |       |      |
|   |   |     |     |  |   |    |   |    |      |      |       |      |
|   |   |     |     |  |   |    |   |    |      |      |       |      |
| - |   |     |     |  |   |    |   |    |      |      |       |      |
| - |   |     |     |  |   |    |   | _  |      |      |       |      |
| ı |   |     |     |  |   |    |   |    |      |      |       |      |