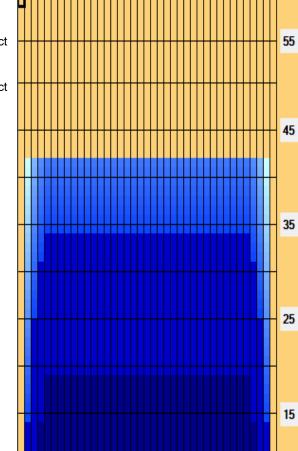

## Säffle 2

5

Oil Per Board: Oil Pattern Distance: 42 Feet **Reverse Brush Drop:** 40 Feet 50 uL Forward Oil Total: 15.05 mL **Reverse Oil Total:** 13.7 mL **Volume Oil Total:** 28.75 mL Forward Boards Crossed: 301 Boards Reverse Boards Crossed: 274 Boards 575 Boards **Total Boards Crossed:** 