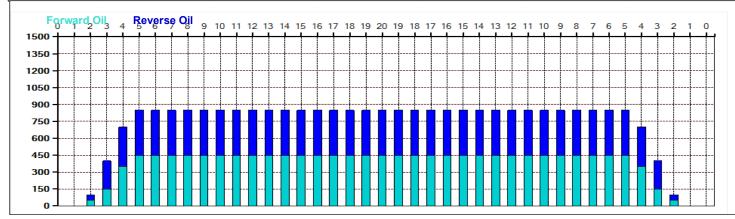

| 4   | Start | Stop | Loads  | Speed | Crossed | Start | End  | Feet | T.Oil |
|-----|-------|------|--------|-------|---------|-------|------|------|-------|
| 1   | 2L    | 2R   | 1      | 14    | 37      | 0.0   | 0.0  | 0.0  | 1850  |
| 2   | 3L    | 3R   | 2      | 14    | 70      | 0.0   | 3.9  | 3.9  | 3500  |
| 3   | 4L    | 4R   | 4      | 18    | 132     | 3.9   | 14.1 | 10.2 | 6600  |
| 4   | 5L    | 5R   | 2      | 18    | 62      | 14.1  | 19.2 | 5.1  | 3100  |
| 5   | 2L    | 2R   | 0      | 22    | 0       | 19.2  | 42.0 | 22.8 | 0     |
|     |       |      |        |       |         |       |      |      |       |
| u L |       |      | ard Re |       | More /  |       |      |      |       |

Forward

Reverse

Combined

Buff

|   |   | Start | Stop | Loads | Speed | Crossed | Start | End  | Feet  | T.Oil |  |
|---|---|-------|------|-------|-------|---------|-------|------|-------|-------|--|
| - | 1 | 2L    | 2R   | 0     | 30    | 0       | 42.0  | 34.0 | -8.0  | 0     |  |
| - | 2 | 5L    | 5R   | 1     | 22    | 31      | 34.0  | 30.9 | -3.1  | 1550  |  |
|   | 3 | 4L    | 4R   | 2     | 22    | 66      | 30.9  | 24.7 | -6.2  | 3300  |  |
|   | 4 | 3L    | 3R   | 4     | 18    | 140     | 24.7  | 14.5 | -10.2 | 7000  |  |
|   | 5 | 2L    | 2R   | 1     | 18    | 37      | 14.5  | 12.0 | -2.5  | 1850  |  |
| - | 6 | 2L    | 2R   | 0     | 18    | 0       | 12.0  | 0.0  | -12.0 | 0     |  |
|   |   |       |      |       |       |         |       |      |       |       |  |