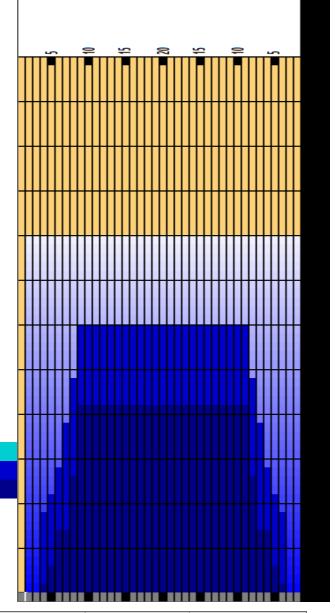

## 3\_MANNA\_SM\_2024\_40

Oil Pattern Distance40Reverse Brush Drop38Oil Per Board50 ulForward Oil Total12.75 mLReverse Oil Total12.15 mLVolume Oil Total24.9 mLTank ConfigurationOnly ATank A Conditioner.Tank B Conditioner.

|   | START | STOP | LOADS | SPEED | CROSSED | START | END  | FEET | T.OIL |
|---|-------|------|-------|-------|---------|-------|------|------|-------|
| 1 | 2L    | 2R   | 1     | 14    | 37      | 0.0   | 0.0  | 0.0  | 1850  |
| 2 | 4L    | 4R   | 1     | 14    | 33      | 0.0   | 1.9  | 1.9  | 1650  |
| 3 | 5L    | 5R   | 1     | 14    | 31      | 1.9   | 3.8  | 1.9  | 1550  |
| 4 | 6L    | 6R   | 2     | 14    | 58      | 3.8   | 7.7  | 3.9  | 2900  |
| 5 | 8L    | 8R   | 2     | 22    | 50      | 7.7   | 13.9 | 6.2  | 2500  |
| 6 | 9L    | 9R   | 2     | 26    | 46      | 13.9  | 21.2 | 7.3  | 2300  |
| 7 | 2L    | 2R   | 0     | 26    | 0       | 21.2  | 33.0 | 11.8 | 0     |
| 8 | 2L    | 2R   | 0     | 30    | 0       | 33.0  | 40.0 | 7.0  | 0     |
|   |       |      |       |       |         |       |      |      |       |

|   | START | STOP | LOADS | SPEED | CROSSED | START | END  | FEET  | T.OIL |
|---|-------|------|-------|-------|---------|-------|------|-------|-------|
| 1 | 2L    | 2R   | 0     | 26    | 0       | 40.0  | 30.0 | -10.0 | 0     |
| 2 | 9L    | 9R   | 2     | 22    | 46      | 30.0  | 23.8 | -6.2  | 2300  |
| 3 | 8L    | 8R   | 2     | 18    | 50      | 23.8  | 18.7 | -5.1  | 2500  |
| 4 | 7L    | 7R   | 2     | 18    | 54      | 18.7  | 13.6 | -5.1  | 2700  |
| 5 | 6L    | 6R   | 1     | 18    | 29      | 13.6  | 11.1 | -2.5  | 1450  |
| 6 | 5L    | 5R   | 1     | 14    | 31      | 11.1  | 9.2  | -1.9  | 1550  |
| 7 | 4L    | 4R   | 1     | 14    | 33      | 9.2   | 7.3  | -1.9  | 1650  |
| 8 | 2L    | 2R   | 0     | 10    | 0       | 7.3   | 0.0  | -7.3  | 0     |
|   |       |      |       |       |         |       |      |       |       |

Cleaner Ratio Main Mix NA
Cleaner Ratio Back End Mix NA
Cleaner Ratio Back End Distance NA
Buffer RPM: 4 = 720 | 3 = 500 | 2 = 200 | 1 = 50

Forward Reverse Combined

| Item             | 3L-7L:18L-18R        | 8L-12L:18L-18R      | 13L-17L:18L-18R     | 18L-18R:17R-13R      | 18L-18R:12R-8R      | 18L-18R:7R-3R        |  |
|------------------|----------------------|---------------------|---------------------|----------------------|---------------------|----------------------|--|
| Description      | Outside Track:Middle | Middle Track:Middle | Inside Track:Middle | Mlddle: Inside Track | Middle:Middle Track | Middle:Outside Track |  |
| Track Zone Ratio | 3,33                 | 1.05                | 1                   | 1                    | 1.05                | 3.33                 |  |