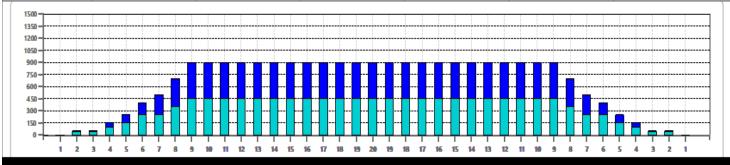

|   | START | STOP | LOADS | SPEED | CROSSED | START | END  | FEET | T.OIL |
|---|-------|------|-------|-------|---------|-------|------|------|-------|
| 1 | 2L    | 2R   | 1     | 14    | 37      | 0.0   | 0.0  | 0.0  | 1850  |
| 2 | 4L    | 4R   | 1     | 14    | 33      | 0.0   | 1.9  | 1.9  | 1650  |
| 3 | 5L    | 5R   | 1     | 14    | 31      | 1.9   | 3.8  | 1.9  | 1550  |
| 4 | 6L    | 6R   | 2     | 14    | 58      | 3.8   | 7.7  | 3.9  | 2900  |
| 5 | 8L    | 8R   | 2     | 22    | 50      | 7.7   | 13.9 | 6.2  | 2500  |
| 6 | 9L    | 9R   | 2     | 26    | 46      | 13.9  | 21.2 | 7.3  | 2300  |
| 7 | 2L    | 2R   | 0     | 26    | 0       | 21.2  | 33.0 | 11.8 | 0     |
| 8 | 2L    | 2R   | 0     | 30    | 0       | 33.0  | 40.0 | 7.0  | 0     |
|   |       |      |       |       |         |       |      |      |       |

|   | START | STOP | LOADS | SPEED | CROSSED | START | END  | FEET  | T.OIL |
|---|-------|------|-------|-------|---------|-------|------|-------|-------|
| 1 | 2L    | 2R   | 0     | 26    | 0       | 40.0  | 30.0 | -10.0 | 0     |
| 2 | 9L    | 9R   | 2     | 22    | 46      | 30.0  | 23.8 | -6.2  | 2300  |
| 3 | 8L    | 8R   | 2     | 18    | 50      | 23.8  | 18.7 | -5.1  | 2500  |
| 4 | 7L    | 7R   | 2     | 18    | 54      | 18.7  | 13.6 | -5.1  | 2700  |
| 5 | 6L    | 6R   | 1     | 18    | 29      | 13.6  | 11.1 | -2.5  | 1450  |
| 6 | 5L    | 5R   | 1     | 14    | 31      | 11.1  | 9.2  | -1.9  | 1550  |
| 7 | 4L    | 4R   | 1     | 14    | 33      | 9.2   | 7.3  | -1.9  | 1650  |
| 8 | 2L    | 2R   | 0     | 10    | 0       | 7.3   | 0.0  | -7.3  | 0     |
|   |       |      |       |       |         |       |      |       |       |