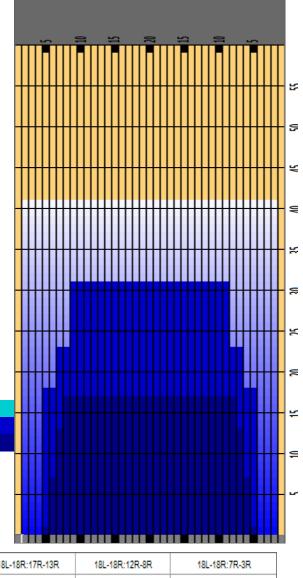

Forward Reverse Combined

| Item            | 3L-7L:18L-18R        | 8L-12L:18L-18R      | 13L-17L:18L-18R     | 18L-18R:17R-13R      | 18L-18R:12R-8R      | 18L-18R:7R-3R        |
|-----------------|----------------------|---------------------|---------------------|----------------------|---------------------|----------------------|
| Description     | Outside Track:Middle | Middle Track:Middle | Inside Track:Middle | MIddle: Inside Track | Middle:Middle Track | Middle:Outside Track |
| rack Zone Ratio | 3.7                  | 1.04                | 1 Forward Revers    | 1                    | 1.04                | 3.7                  |
| 1200            |                      |                     |                     |                      |                     |                      |