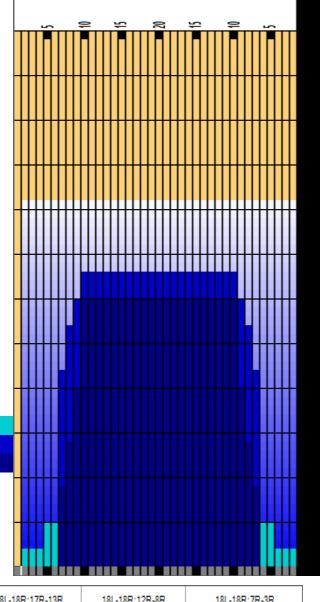

## SM Uddevalla 2024

Oil Pattern Distance 41 Reverse Brush Drop 38 Oil Per Board 50 ul
Forward Oil Total 19.3 mL Reverse Oil Total 7.4 mL Volume Oil Total 26.7 mL
Tank Configuration Only A Tank A Conditioner Your choice Tank B Conditioner Your choice

|   | START | STOP | LOADS | MICS | SPEED | CROSSED | START | END  | FEET | T.OIL |
|---|-------|------|-------|------|-------|---------|-------|------|------|-------|
| 1 | 2L    | 2R   | 3     | 50   | 10    | 111     | 0.0   | 2.8  | 2.8  | 5550  |
| 2 | 5L    | 5R   | 2     | 50   | 10    | 62      | 2.8   | 5.6  | 2.8  | 3100  |
| 3 | 7L    | 7R   | 2     | 50   | 14    | 54      | 5.6   | 9.5  | 3.9  | 2700  |
| 4 | 8L    | 8R   | 2     | 50   | 18    | 50      | 9.5   | 14.6 | 5.1  | 2500  |
| 5 | 9L    | 9R   | 2     | 50   | 22    | 46      | 14.6  | 20.8 | 6.2  | 2300  |
| 6 | 10L   | 10R  | 3     | 50   | 22    | 63      | 20.8  | 30.1 | 9.3  | 3150  |
| 7 | 2L    | 2R   | 0     | 50   | 26    | 0       | 30.1  | 41.0 | 10.9 | 0     |
|   |       |      |       |      |       |         |       |      |      |       |
|   |       |      |       |      |       |         |       |      |      |       |
|   |       |      |       |      |       |         |       |      |      |       |
|   |       |      |       |      |       |         |       |      |      |       |
|   |       |      |       |      |       |         |       |      |      |       |
|   |       |      |       |      |       |         |       |      |      |       |

|   | START | STOP | LOADS | MICS | SPEED | CROSSED | START | END  | FEET  | T.OIL |
|---|-------|------|-------|------|-------|---------|-------|------|-------|-------|
| 1 | 2L    | 2R   | 0     | 50   | 26    | 0       | 41.0  | 33.0 | -8.0  | 0     |
| 2 | 10L   | 10R  | 1     | 50   | 22    | 21      | 33.0  | 29.9 | -3.1  | 1050  |
| 3 | 9L    | 9R   | 1     | 50   | 22    | 23      | 29.9  | 26.8 | -3.1  | 1150  |
| 4 | 8L    | 8R   | 2     | 50   | 18    | 50      | 26.8  | 21.7 | -5.1  | 2500  |
| 5 | 7L    | 7R   | 2     | 50   | 18    | 54      | 21.7  | 16.6 | -5.1  | 2700  |
| 6 | 2L    | 2R   | 0     | 50   | 14    | 0       | 16.6  | 0.0  | -16.6 | 0     |
|   |       |      |       |      |       |         |       |      |       |       |