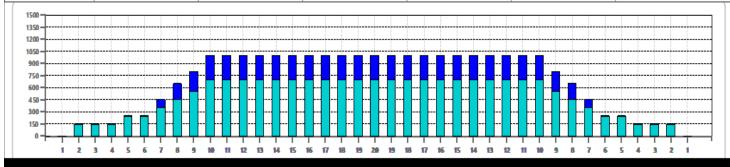

Cleaner Ratio Main Mix NA Cleaner Ratio Back End Mix NA Cleaner Ratio Back End Distance NA Buffer RPM:  $4 = 720 \mid 3 = 500 \mid 2 = 200 \mid 1 = 50$ 

Forward Reverse Combined

| Item             | 3L-7L:18L-18R        | 8L-12L:18L-18R      | 13L-17L:18L-18R     | 18L-18R:17R-13R      | 18L-18R:12R-8R      | 18L-18R:7R-3R        |
|------------------|----------------------|---------------------|---------------------|----------------------|---------------------|----------------------|
| Description      | Outside Track:Middle | Middle Track:Middle | Inside Track:Middle | Mlddle: Inside Track | Middle:Middle Track | Middle:Outside Track |
| Track Zone Ratio | 4                    | 1.12                | 1                   | 1                    | 1.12                | 4                    |
| (                |                      |                     |                     |                      |                     |                      |