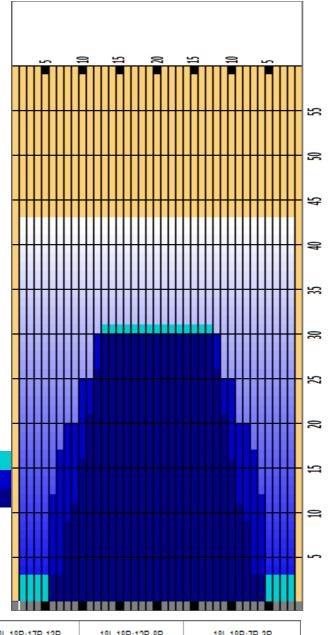

## Sammandrag 4 43 fot

Oil Pattern Distance 43 Reverse Brush Drop 43 Oil Per Board 50 ul
Forward Oil Total 16.4 mL Reverse Oil Total 10.65 mL Volume Oil Total 27.05 mL
Tank Configuration Only A Tank A Conditioner Tank B Conditioner

|   | START | STOP | LOADS | SPEED | CROSSED | START | END  | FEET | T.OIL |
|---|-------|------|-------|-------|---------|-------|------|------|-------|
| 1 | 2L    | 2R   | 3     | 14    | 111     | 0.0   | 3.9  | 3.9  | 5550  |
| 2 | 8L    | 8R   | 2     | 18    | 50      | 3.9   | 9.0  | 5.1  | 2500  |
| 3 | 9L    | 9R   | 1     | 18    | 23      | 9.0   | 11.5 | 2.5  | 1150  |
| 4 | 10L   | 10R  | 2     | 18    | 42      | 11.5  | 16.6 | 5.1  | 2100  |
| 5 | 11L   | 11R  | 2     | 18    | 38      | 16.6  | 21.7 | 5.1  | 1900  |
| 6 | 12L   | 12R  | 2     | 18    | 34      | 21.7  | 26.8 | 5.1  | 1700  |
| 7 | 13L   | 13R  | 2     | 18    | 30      | 26.8  | 31.9 | 5.1  | 1500  |
| 8 | 2L    | 2R   | 0     | 22    | 0       | 31.9  | 43.0 | 11.1 | 0     |
|   |       |      |       |       |         |       |      |      |       |

|   | START | STOP | LOADS | SPEED | CROSSED | START | END  | FEET         | T.OIL |
|---|-------|------|-------|-------|---------|-------|------|--------------|-------|
| 1 | 2L    | 2R   | 0     | 30    | 0       | 43.0  | 30.0 | -13.0        | 0     |
| 2 | 12L   | 12R  | 2     | 18    | 34      | 30.0  | 24.9 | -5.1         | 1700  |
| 3 | 10L   | 10R  | 2     | 18    | 42      | 24.9  | 19.8 | -5.1         | 2100  |
| 4 | 8L    | 8R   | 1     | 18    | 25      | 19.8  | 17.3 | -2.5         | 1250  |
| 5 | 7L    | 7R   | 2     | 18    | 54      | 17.3  | 12.2 | -5.1         | 2700  |
| 6 | 6L    | 6R   | 2     | 18    | 58      | 12.2  | 7.1  | -5.1         | 2900  |
| 7 | 2L    | 2R   | 0     | 14    | 0       | 7.1   | 0.0  | - <b>7.1</b> | 0     |
|   |       |      |       |       |         |       |      |              |       |
|   |       |      |       |       |         |       |      |              |       |

Cleaner Ratio Main Mix NA Cleaner Ratio Back End Mix NA Cleaner Ratio Back End Distance NA Buffer RPM:  $4 = 720 \mid 3 = 500 \mid 2 = 200 \mid 1 = 50$  Created by SWEBOWL TK 220913

Forward Reverse Combined