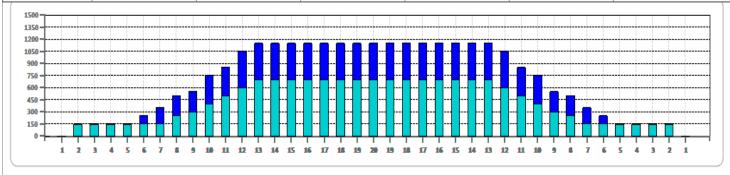

| Item             | 3L-7L:18L-18R        | 8L-12L:18L-18R      | 13L-17L:18L-18R     | 18L-18R:17R-13R      | 18L-18R:12R-8R      | 18L-18R:7R-3R        |
|------------------|----------------------|---------------------|---------------------|----------------------|---------------------|----------------------|
| Description      | Outside Track:Middle | Middle Track:Middle | Inside Track:Middle | MIddle: Inside Track | Middle:Middle Track | Middle:Outside Track |
| Track Zone Ratio | 5.48                 | 1.55                | 1                   | 1                    | 1.55                | 5.48                 |