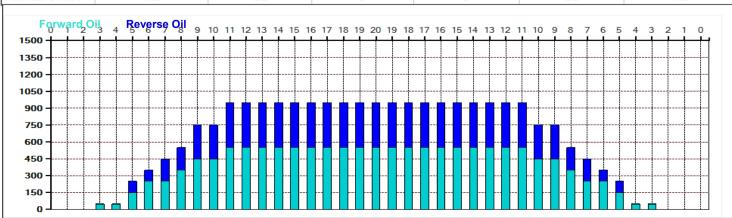

## Allsvenska\_div 1\_2 Kval 2024\_C

Oil Pattern Distance: 40 Feet Reverse Brush Drop: 40 Feet Oil Per Board: 50 uL 10 mL 24.45 mL **Forward Oil Total:** 14.45 mL **Reverse Oil Total: Volume Oil Total:** Forward Boards Crossed: 289 Boards Reverse Boards Crossed: 200 Boards **Total Boards Crossed:** 489 Boards