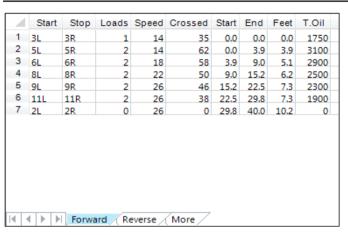

## Allsvenska\_div 1\_2 Kval 2024\_C

Oil Pattern Distance: 40 Feet Reverse Brush Drop: 40 Feet Oil Per Board: 50 uL 10 mL 24.45 mL **Forward Oil Total:** 14.45 mL **Reverse Oil Total: Volume Oil Total:** Forward Boards Crossed: 289 Boards Reverse Boards Crossed: 200 Boards **Total Boards Crossed:** 489 Boards

Start Stop Loads Speed Crossed Start End Feet

0 40.0

62 10.2

46

54 16.4

0 6.3

38 31.0 23.7

23.7

31.0

16.4

10.2

6.3

0.0 -6.3

-9.0

-7.3

-7.3

-6.2

-3.9

0

1900

2300

2700

3100

0

30

26

26

22

14

10

2

0

1 21

3 9L

5 5L

6 2L

4 7L

2 11L

2R

11R

9R

7R

5R

2R

| Conditioner: Type In or Select One        |
|-------------------------------------------|
| TransferType:<br>Type In or Select<br>One |

| Item             | 3L-7L:18L-18R        | 8L-12L:18L-18R      | 13L-17L:18L-18R     | 18L-18R:17R-13R      | 18L-18R:12R-8R      | 18L-18R:7R-3R        |
|------------------|----------------------|---------------------|---------------------|----------------------|---------------------|----------------------|
| Description      | Outside Track:Middle | Middle Track:Middle | Inside Track:Middle | MIddle: Inside Track | Middle:Middle Track | Middle:Outside Track |
| Track Zone Ratio | 4.13                 | 1.2                 | 1                   | 1                    | 1.2                 | 4.13                 |