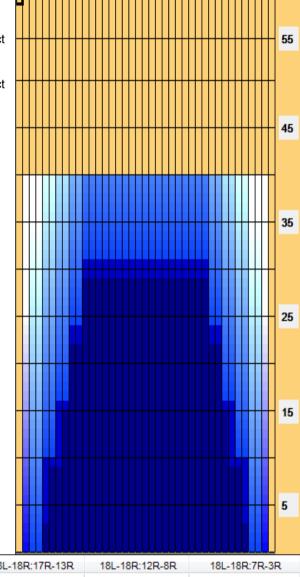

9R

7R

5R

2R

| Conditioner: Type In or Select One        |
|-------------------------------------------|
| TransferType:<br>Type In or Select<br>One |

| Item             | 3L-7L:18L-18R        | 8L-12L:18L-18R      | 13L-17L:18L-18R     | 18L-18R:17R-13R      | 18L-18R:12R-8R      | 18L-18R:7R-3R        |
|------------------|----------------------|---------------------|---------------------|----------------------|---------------------|----------------------|
| Description      | Outside Track:Middle | Middle Track:Middle | Inside Track:Middle | MIddle: Inside Track | Middle:Middle Track | Middle:Outside Track |
| Track Zone Ratio | 4.13                 | 1.2                 | 1                   | 1                    | 1.2                 | 4.13                 |