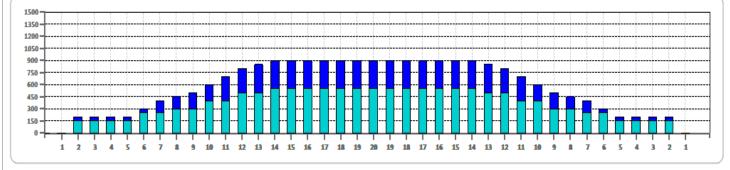

|   | START | STOP | LOADS | SPEED | CROSSED | START | END  | FEET | T.OIL |
|---|-------|------|-------|-------|---------|-------|------|------|-------|
| 1 | 2L    | 2R   | 3     | 14    | 111     | 0.0   | 3.9  | 3.9  | 5550  |
| 2 | 6L    | 6R   | 2     | 18    | 58      | 3.9   | 9.0  | 5.1  | 2900  |
| 3 | 8L    | 8R   | 1     | 18    | 25      | 9.0   | 11.5 | 2.5  | 1250  |
| 4 | 10L   | 10R  | 2     | 18    | 42      | 11.5  | 16.6 | 5.1  | 2100  |
| 5 | 12L   | 12R  | 2     | 18    | 34      | 16.6  | 21.7 | 5.1  | 1700  |
| 6 | 14L   | 14R  | 1     | 18    | 13      | 21.7  | 24.2 | 2.5  | 650   |
| 7 | 2L    | 2R   | 0     | 22    | 0       | 24.2  | 32.0 | 7.8  | 0     |
| 8 | 2L    | 2R   | 0     | 30    | 0       | 32.0  | 39.0 | 7.0  | 0     |
|   |       |      |       |       |         |       |      |      |       |

|   | START | STOP | LOADS | SPEED | CROSSED | START | END  | FEET  | T.OIL |
|---|-------|------|-------|-------|---------|-------|------|-------|-------|
| 1 | 2L    | 2R   | 0     | 30    | 0       | 39.0  | 30.0 | -9.0  | 0     |
| 2 | 13L   | 13R  | 1     | 22    | 15      | 30.0  | 26.9 | -3.1  | 750   |
| 3 | 11L   | 11R  | 2     | 22    | 38      | 26.9  | 20.7 | -6.2  | 1900  |
| 4 | 9L    | 9R   | 1     | 18    | 23      | 20.7  | 18.2 | -2.5  | 1150  |
| 5 | 7L    | 7R   | 2     | 18    | 54      | 18.2  | 13.1 | -5.1  | 2700  |
| 6 | 2L    | 2R   | 1     | 14    | 37      | 13.1  | 11.2 | -1.9  | 1850  |
| 7 | 2L    | 2R   | 0     | 10    | 0       | 11.2  | 0.0  | -11.2 | 0     |
|   |       |      |       |       |         |       |      |       |       |
|   |       |      |       |       |         |       |      |       |       |

Forward

Reverse

Combined