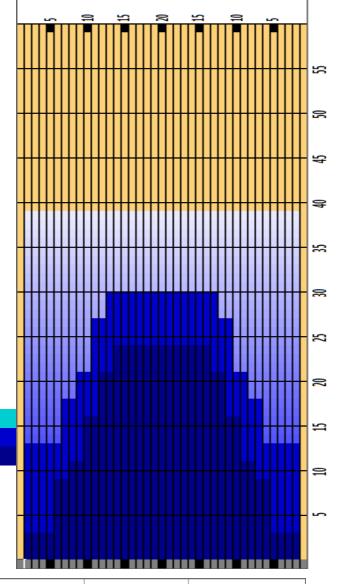

## EA 39 2023

Oil Pattern Distance 39 Reverse Brush Drop 37 Oil Per Board 50 ul Forward Oil Total 14.15 mL Reverse Oil Total 8.35 mL Volume Oil Total 22.5 mL Tank Configuration Only A Tank A Conditioner Tank B Conditioner

|   | START | STOP | LOADS | SPEED | CROSSED | START | END  | FEET | T.OIL |
|---|-------|------|-------|-------|---------|-------|------|------|-------|
| 1 | 2L    | 2R   | 3     | 14    | 111     | 0.0   | 3.9  | 3.9  | 5550  |
| 2 | 6L    | 6R   | 2     | 18    | 58      | 3.9   | 9.0  | 5.1  | 2900  |
| 3 | 8L    | 8R   | 1     | 18    | 25      | 9.0   | 11.5 | 2.5  | 1250  |
| 4 | 10L   | 10R  | 2     | 18    | 42      | 11.5  | 16.6 | 5.1  | 2100  |
| 5 | 12L   | 12R  | 2     | 18    | 34      | 16.6  | 21.7 | 5.1  | 1700  |
| 6 | 14L   | 14R  | 1     | 18    | 13      | 21.7  | 24.2 | 2.5  | 650   |
| 7 | 2L    | 2R   | 0     | 22    | 0       | 24.2  | 32.0 | 7.8  | 0     |
| 8 | 2L    | 2R   | 0     | 30    | 0       | 32.0  | 39.0 | 7.0  | 0     |
|   |       |      |       |       |         |       |      |      |       |

|   | START | STOP | LOADS | SPEED | CROSSED | START | END  | FEET  | T.OIL |
|---|-------|------|-------|-------|---------|-------|------|-------|-------|
| 1 | 2L    | 2R   | 0     | 30    | 0       | 39.0  | 30.0 | -9.0  | 0     |
| 2 | 13L   | 13R  | 1     | 22    | 15      | 30.0  | 26.9 | -3.1  | 750   |
| 3 | 11L   | 11R  | 2     | 22    | 38      | 26.9  | 20.7 | -6.2  | 1900  |
| 4 | 9L    | 9R   | 1     | 18    | 23      | 20.7  | 18.2 | -2.5  | 1150  |
| 5 | 7L    | 7R   | 2     | 18    | 54      | 18.2  | 13.1 | -5.1  | 2700  |
| 6 | 2L    | 2R   | 1     | 14    | 37      | 13.1  | 11.2 | -1.9  | 1850  |
| 7 | 2L    | 2R   | 0     | 10    | 0       | 11.2  | 0.0  | -11.2 | 0     |
|   |       |      |       |       |         |       |      |       |       |
|   |       |      |       |       |         |       |      |       |       |

| Item             | 3L-7L:18L-18R        | 8L-12L:18L-18R      | 13L-17L:18L-18R     | 18L-18R:17R-13R      | 18L-18R:12R-8R      | 18L-18R:7R-3R        |
|------------------|----------------------|---------------------|---------------------|----------------------|---------------------|----------------------|
| Description      | Outside Track:Middle | Middle Track:Middle | Inside Track:Middle | MIddle: Inside Track | Middle:Middle Track | Middle:Outside Track |
| Track Zone Ratio | 3.46                 | 1.48                | 1.01                | 1.01                 | 1.48                | 3.46                 |